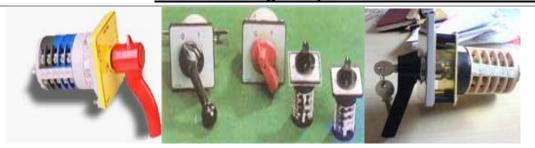

#### **LED indicating Lamps/Push Buttons/Actuators**

Rotary/Breaker Control/Toggle/Limit/Special purpose switches

**DIN rail Terminals** 