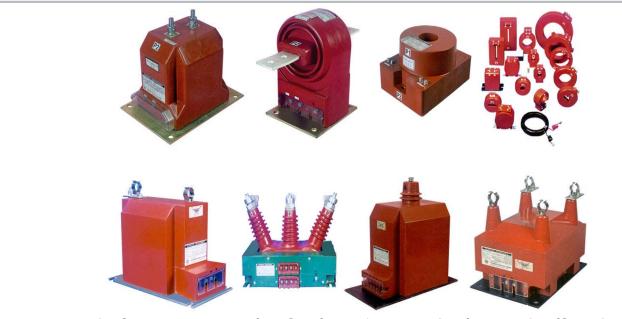

#### Epoxy Resin Cast MV Voltage/LT CTs/PTs for Metering/Protection/Special purpose

HT/LT Epoxy Resin Cast Insulators

Alram Annunciators from 4 to 64 windows