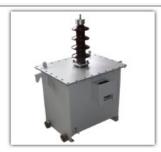

#### Epoxy Resin Cast MV Voltage/LT CTs/PTs for Metering/Protection/Special purpose

HT/LT Epoxy Resin Cast Insulators

Alram Annunciators from 4 to 64 windows