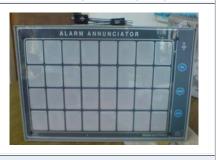

#### Epoxy Resin Cast MV Voltage/LT CTs/PTs for Metering/Protection/Special purpose

HT/LT Epoxy Resin Cast Insulators

Alram Annunciators from 4 to 64 windows