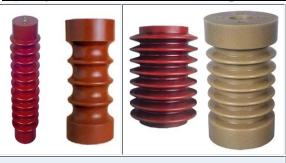

#### Epoxy Resin Cast MV Voltage/LT CTs/PTs for Metering/Protection/Special purpose

HT/LT Epoxy Resin Cast Insulators

Alram Annunciators from 4 to 64 windows